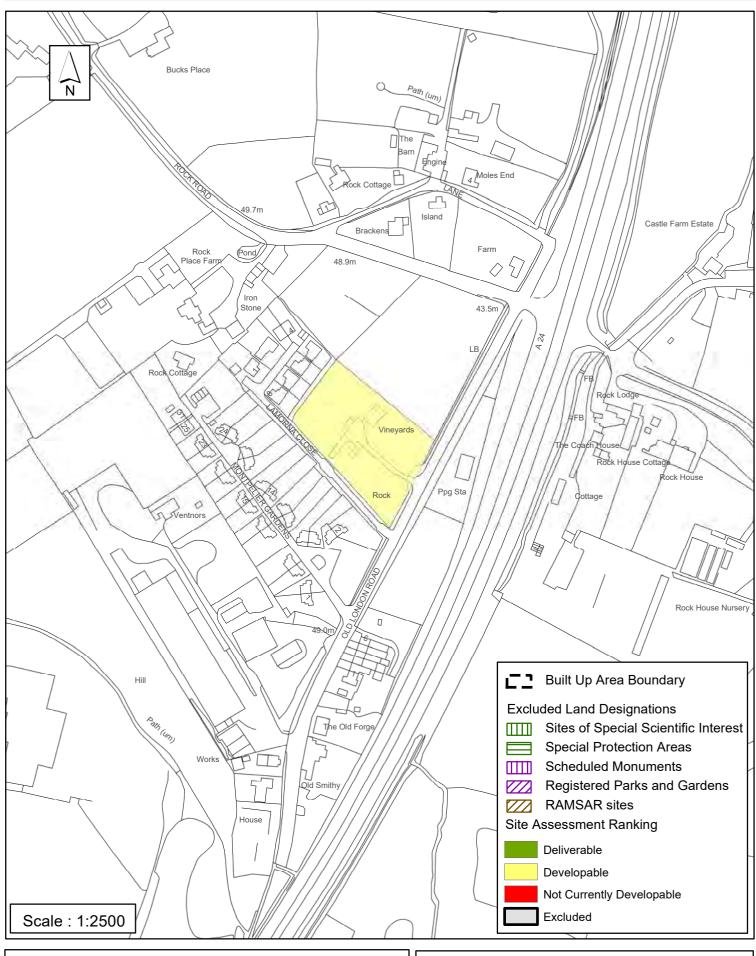

#### **Horsham District Council**

| Parish W                                                                                                                                                                                                                                                                                                                                                                         | /ashington                                                                                                                                 |                                                                                                                                                         |                                                                                 |                                                              |  |
|----------------------------------------------------------------------------------------------------------------------------------------------------------------------------------------------------------------------------------------------------------------------------------------------------------------------------------------------------------------------------------|--------------------------------------------------------------------------------------------------------------------------------------------|---------------------------------------------------------------------------------------------------------------------------------------------------------|---------------------------------------------------------------------------------|--------------------------------------------------------------|--|
| SHLAA Reference SA519 Si                                                                                                                                                                                                                                                                                                                                                         | te Name Land                                                                                                                               | at Old London F                                                                                                                                         | Road (The Vin                                                                   | eyard)                                                       |  |
| Years 1-5 Deliverable ☐ Site Address Old London Road Years 6-10 Developable ☑                                                                                                                                                                                                                                                                                                    |                                                                                                                                            |                                                                                                                                                         |                                                                                 |                                                              |  |
| Years 11+                                                                                                                                                                                                                                                                                                                                                                        | Site Area (ha)                                                                                                                             | 0.51                                                                                                                                                    | Suitable                                                                        |                                                              |  |
| Not Currently Developable                                                                                                                                                                                                                                                                                                                                                        | Greenfield/PDL                                                                                                                             | Both                                                                                                                                                    | Available                                                                       | ✓                                                            |  |
|                                                                                                                                                                                                                                                                                                                                                                                  | Site Total                                                                                                                                 | 15                                                                                                                                                      | Achievable                                                                      |                                                              |  |
| Justification                                                                                                                                                                                                                                                                                                                                                                    |                                                                                                                                            |                                                                                                                                                         |                                                                                 |                                                              |  |
| the countryside to the north of Wash Policy 3 of the Horsham District Fiscilities. Although it does lie in the courrounded by built form, with the Andustrial units to the north, west an area of flooding lies to the east and The Storrington, Sullington & Wash development for at least 15 dwelling complete the site is assessed as 6-would likely be delivered in a single | Planning Framework countryside from 24 to the east and d south. The site the South Downs ington Neighbour ghouses. As the 10 years develop | ork (HDPF) due to<br>a planning policy p<br>d numerous dwell<br>itself is relatively o<br>s National Park lie<br>hood Plan has allo<br>Neighbourhood Pl | o its lack of serverspective the binghouses and cunconstrained, as to the west. | ices and site is commercial although an for residenti ot yet |  |
| Excluded Site  Exclusion                                                                                                                                                                                                                                                                                                                                                         | Reason                                                                                                                                     |                                                                                                                                                         |                                                                                 |                                                              |  |
| Lapsed PP Date                                                                                                                                                                                                                                                                                                                                                                   |                                                                                                                                            |                                                                                                                                                         |                                                                                 |                                                              |  |

### SA-519: Land at Old London Road (The Vineyard), Washington

Reproduced by permission of Ordnance Survey map on behalf of HMSO. © Crown copyright and database rights (2018). Ordnance Survey Licence.100023865

Date:

Revision: