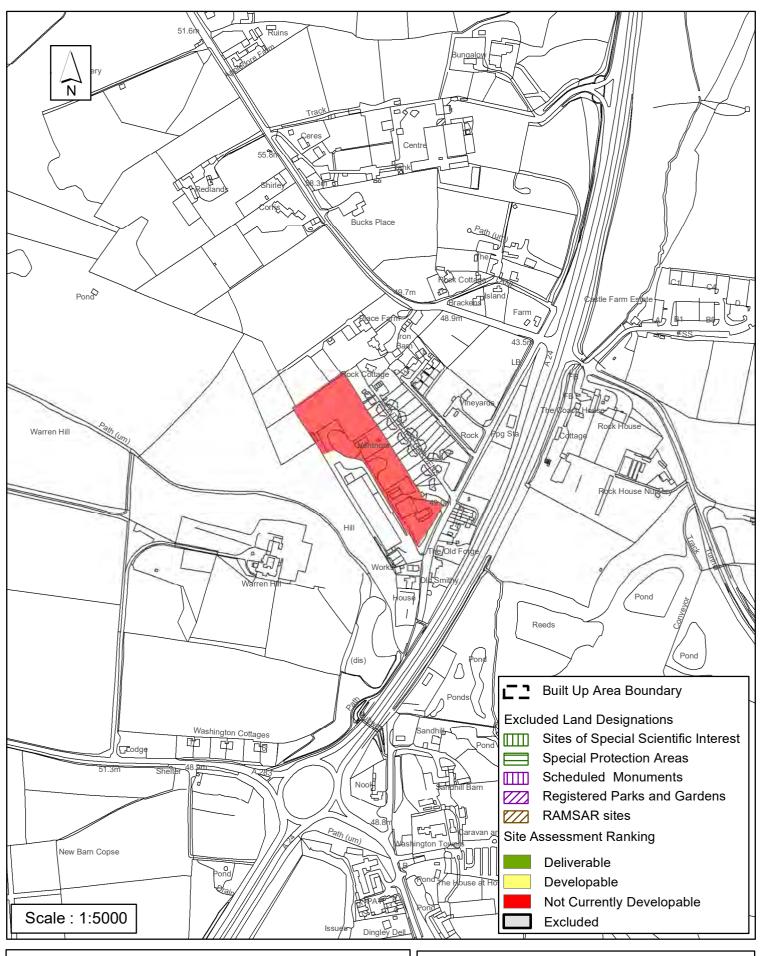

#### **Horsham District Council**

| Parish W                                                                                                                                                                                                                                                                                                                                                                         | /ashington                                                                                                                                 |                                                                                                                                                         |                                                                                 |                                                              |  |
|----------------------------------------------------------------------------------------------------------------------------------------------------------------------------------------------------------------------------------------------------------------------------------------------------------------------------------------------------------------------------------|--------------------------------------------------------------------------------------------------------------------------------------------|---------------------------------------------------------------------------------------------------------------------------------------------------------|---------------------------------------------------------------------------------|--------------------------------------------------------------|--|
| SHLAA Reference SA519 Si                                                                                                                                                                                                                                                                                                                                                         | te Name Land                                                                                                                               | at Old London F                                                                                                                                         | Road (The Vin                                                                   | eyard)                                                       |  |
| Years 1-5 Deliverable ☐ Site Address Old London Road Years 6-10 Developable ☑                                                                                                                                                                                                                                                                                                    |                                                                                                                                            |                                                                                                                                                         |                                                                                 |                                                              |  |
| Years 11+                                                                                                                                                                                                                                                                                                                                                                        | Site Area (ha)                                                                                                                             | 0.51                                                                                                                                                    | Suitable                                                                        |                                                              |  |
| Not Currently Developable                                                                                                                                                                                                                                                                                                                                                        | Greenfield/PDL                                                                                                                             | Both                                                                                                                                                    | Available                                                                       | ✓                                                            |  |
|                                                                                                                                                                                                                                                                                                                                                                                  | Site Total                                                                                                                                 | 15                                                                                                                                                      | Achievable                                                                      |                                                              |  |
| Justification                                                                                                                                                                                                                                                                                                                                                                    |                                                                                                                                            |                                                                                                                                                         |                                                                                 |                                                              |  |
| the countryside to the north of Wash Policy 3 of the Horsham District Fiscilities. Although it does lie in the courrounded by built form, with the Andustrial units to the north, west an area of flooding lies to the east and The Storrington, Sullington & Wash development for at least 15 dwelling complete the site is assessed as 6-would likely be delivered in a single | Planning Framework countryside from 24 to the east and d south. The site the South Downs ington Neighbour ghouses. As the 10 years develop | ork (HDPF) due to<br>a planning policy p<br>d numerous dwell<br>itself is relatively o<br>s National Park lie<br>hood Plan has allo<br>Neighbourhood Pl | o its lack of serverspective the binghouses and cunconstrained, as to the west. | ices and site is commercial although an for residenti ot yet |  |
| Excluded Site  Exclusion                                                                                                                                                                                                                                                                                                                                                         | Reason                                                                                                                                     |                                                                                                                                                         |                                                                                 |                                                              |  |
| Lapsed PP Date                                                                                                                                                                                                                                                                                                                                                                   |                                                                                                                                            |                                                                                                                                                         |                                                                                 |                                                              |  |

### SA-519: Land at Old London Road (The Vineyard), Washington

Reproduced by permission of Ordnance Survey map on behalf of HMSO. © Crown copyright and database rights (2018). Ordnance Survey Licence.100023865