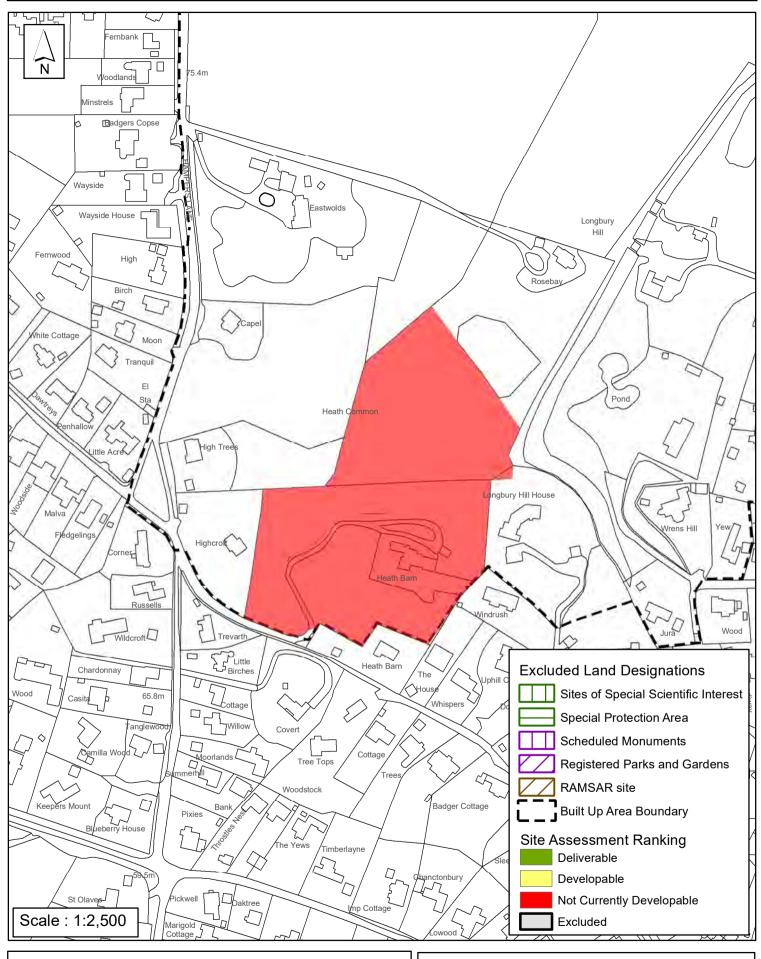

#### **Horsham District Council**

| Parish                                                                                                                                                                                                                                                                                                                                                                                                                                                                                                                                                                                                                                                                                                                                                                                                                                                                                                                                   | Washington                               |                 |                                     |                     |  |
|------------------------------------------------------------------------------------------------------------------------------------------------------------------------------------------------------------------------------------------------------------------------------------------------------------------------------------------------------------------------------------------------------------------------------------------------------------------------------------------------------------------------------------------------------------------------------------------------------------------------------------------------------------------------------------------------------------------------------------------------------------------------------------------------------------------------------------------------------------------------------------------------------------------------------------------|------------------------------------------|-----------------|-------------------------------------|---------------------|--|
| SHLAA Reference SA333                                                                                                                                                                                                                                                                                                                                                                                                                                                                                                                                                                                                                                                                                                                                                                                                                                                                                                                    | Site Name Land                           | at Heath Barn   |                                     |                     |  |
| ears 1-5 Deliverable ears 6-10 Developable                                                                                                                                                                                                                                                                                                                                                                                                                                                                                                                                                                                                                                                                                                                                                                                                                                                                                               | Site Address Ha                          | ampers Lane, He | ath Common, W                       | /ashington          |  |
| /ears 11+ □ Not Currently Developable ✓                                                                                                                                                                                                                                                                                                                                                                                                                                                                                                                                                                                                                                                                                                                                                                                                                                                                                                  | Site Area (ha) Greenfield/PDL Site Total | 2.4<br>PDL<br>0 | Suitable<br>Available<br>Achievable | <ul><li>✓</li></ul> |  |
| Justification                                                                                                                                                                                                                                                                                                                                                                                                                                                                                                                                                                                                                                                                                                                                                                                                                                                                                                                            |                                          |                 |                                     |                     |  |
| Justification  The landowner has expressed an interest in developing the site meaning it is 'available'. Although in Washington Parish, the site is within an area known as Heath Common which adjoins Storrington & Sullington to the east, and is classified as a Small Town/Larger Village in Policy 3 of the Horsham District Planning Framework 2015 (HDPF) with a good range of services and facilities. Heath Common has a Design Statement prepared by residents and adopted as a Supplementary Planning Document by Horsham District Council in July 2018. The site is not identified in the ermerging Storrington, Sullington & Washington Neighbourhood Plan. Unless allocated for development through the review of the HDPF or via a made Neighbourhood Plan, it is considered the development of the site would be contrary to Policies 1 to 4 and 26 of the HDPF. I is therefore assessed as 'Not Currently Developable'. |                                          |                 |                                     |                     |  |
| Excluded Site                                                                                                                                                                                                                                                                                                                                                                                                                                                                                                                                                                                                                                                                                                                                                                                                                                                                                                                            | ion Reason                               |                 |                                     |                     |  |

### SA - 333: Land at Heath Barn, Washington

Reproduced by permission of Ordnance Survey map on behalf of HMSO. © Crown copyright and database rights (2018). Ordnance Survey Licence.100023865

Date: 31/03/2014 Revision: 25/10/2018