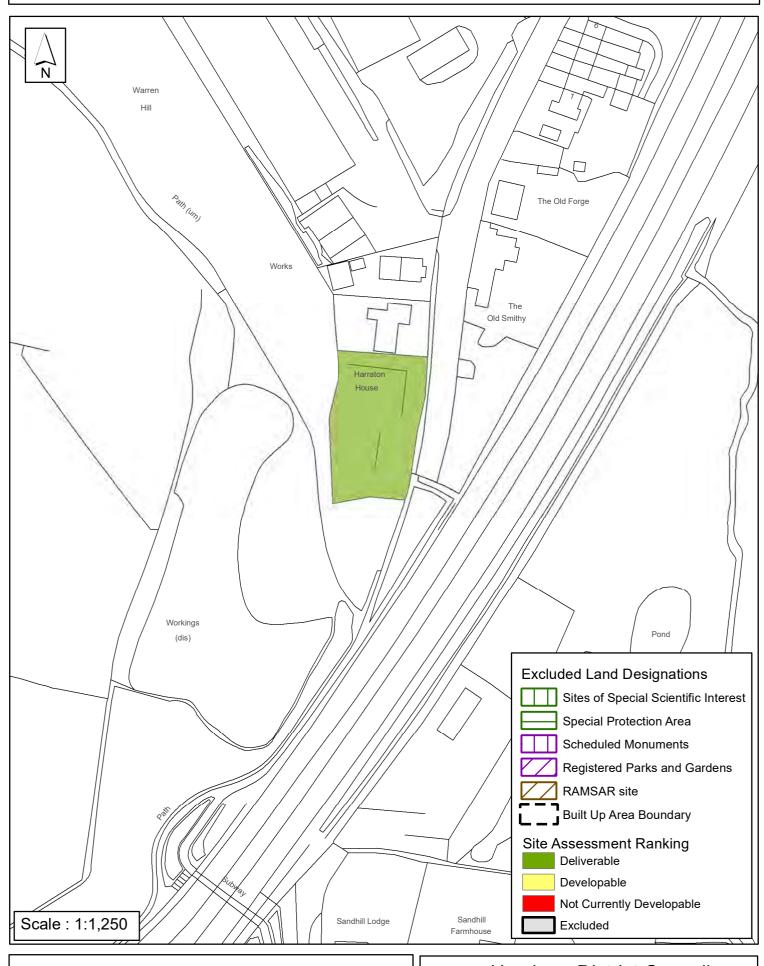

This page is intentionally blank

| Parish ₩                                                                                                             | /ashington          |                                          |                                     |                            |  |
|----------------------------------------------------------------------------------------------------------------------|---------------------|------------------------------------------|-------------------------------------|----------------------------|--|
| SHLAA Reference SA764 Si                                                                                             | te Name Form        | er Highway Dep                           | ot London Roa                       | ad Washing                 |  |
| Years 1-5 Deliverable  Site Address London Road Washington  Years 6-10 Developable                                   |                     |                                          |                                     |                            |  |
| Years 11+                                                                                                            | Site Area (ha)      | 0.14                                     | Suitable                            | <b>✓</b>                   |  |
| Not Currently Developable                                                                                            | Greenfield/PDL      | PDL                                      | Available                           | <b>✓</b>                   |  |
|                                                                                                                      | Site Total          | 5                                        | Achievable                          | ✓                          |  |
| Justification                                                                                                        |                     |                                          |                                     |                            |  |
| The site has planning permission fo<br>this size would likely be delivered in<br>achievable and deliverable 1-5 year | n a single phase. I | olanning applicati<br>t is concluded the | on DC/18/1603.<br>site is available | A scheme o<br>e, suitable, |  |
|                                                                                                                      |                     |                                          |                                     |                            |  |
|                                                                                                                      |                     |                                          |                                     |                            |  |
|                                                                                                                      |                     |                                          |                                     |                            |  |
|                                                                                                                      |                     |                                          |                                     |                            |  |
|                                                                                                                      |                     |                                          |                                     |                            |  |
|                                                                                                                      |                     |                                          |                                     |                            |  |
|                                                                                                                      |                     |                                          |                                     |                            |  |
|                                                                                                                      |                     |                                          |                                     |                            |  |
|                                                                                                                      |                     |                                          |                                     |                            |  |
|                                                                                                                      |                     |                                          |                                     |                            |  |
|                                                                                                                      |                     |                                          |                                     |                            |  |
|                                                                                                                      |                     |                                          |                                     |                            |  |
|                                                                                                                      |                     |                                          |                                     |                            |  |
|                                                                                                                      |                     |                                          |                                     |                            |  |
|                                                                                                                      |                     |                                          |                                     |                            |  |
|                                                                                                                      |                     |                                          |                                     |                            |  |
|                                                                                                                      |                     |                                          |                                     |                            |  |
|                                                                                                                      |                     |                                          |                                     |                            |  |

□ Date

Lapsed PP

### SA - 764: Former Highway Depot London Road, Washington

Reproduced by permission of Ordnance Survey map on behalf of HMSO. © Crown copyright and database rights (2018). Ordnance Survey Licence.100023865

Date: 29/10/2018 Revision: