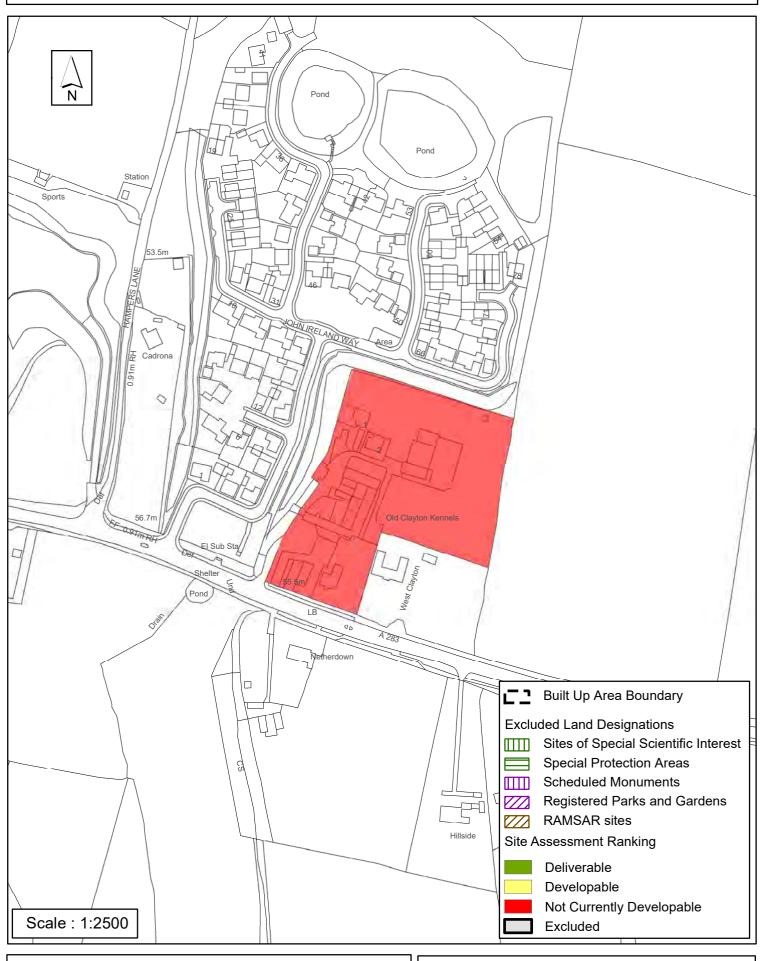

#### Horsham District Council

| Parish \                                                                                                                                                                                                                                                                                   | Washington                                                                                                           |                                                                                |                                                                                                  |                                                            |
|--------------------------------------------------------------------------------------------------------------------------------------------------------------------------------------------------------------------------------------------------------------------------------------------|----------------------------------------------------------------------------------------------------------------------|--------------------------------------------------------------------------------|--------------------------------------------------------------------------------------------------|------------------------------------------------------------|
| SHLAA Reference SA417 \$                                                                                                                                                                                                                                                                   | Site Name Old C                                                                                                      | layton Boarding                                                                | j Kennels                                                                                        |                                                            |
| Years 1-5 Deliverable Years 6-10 Developable                                                                                                                                                                                                                                               | Site Address St                                                                                                      | orrington Road, V                                                              | Vashington, We                                                                                   | st Sussex                                                  |
| Years 11+ ☐ Not Currently Developable ✓                                                                                                                                                                                                                                                    | Site Area (ha)<br>Greenfield/PDL                                                                                     | 1.5<br>PDL                                                                     | Suitable<br>Available                                                                            |                                                            |
|                                                                                                                                                                                                                                                                                            | Site Total                                                                                                           | 0                                                                              | Achievable                                                                                       |                                                            |
| Justification                                                                                                                                                                                                                                                                              |                                                                                                                      |                                                                                |                                                                                                  |                                                            |
| Washington Parish located south Sullington. The site adjoins the Schoundaries. The site contains the Sustenance Zone. Any developme to Policies 7 and 9 of the Horshan the HDPF.  An application for 41 residential digrounds including landscape, loss therefore assessed as 'Not Currer' | outh Downs Nation Grade II listed Old ent would result in t District Planning I wellings (DC/14/09) of employment an | al Park along its so<br>Clayton House a<br>he loss of employ<br>Framework (HDP | southern and ea<br>and is within a Ba<br>ament land which<br>F) and Policies<br>d on appeal on a | stern<br>at<br>h is contrary<br>1, 4 and 26<br>a number of |
| Excluded Site                                                                                                                                                                                                                                                                              | n Reason                                                                                                             |                                                                                |                                                                                                  |                                                            |
| Lapsed PP Date                                                                                                                                                                                                                                                                             |                                                                                                                      |                                                                                |                                                                                                  |                                                            |

### SA417: Old Clayton Boarding Kennels, Storrington

Reproduced by permission of Ordnance Survey map on behalf of HMSO. © Crown copyright and database rights (2018). Ordnance Survey Licence.100023865

Date: