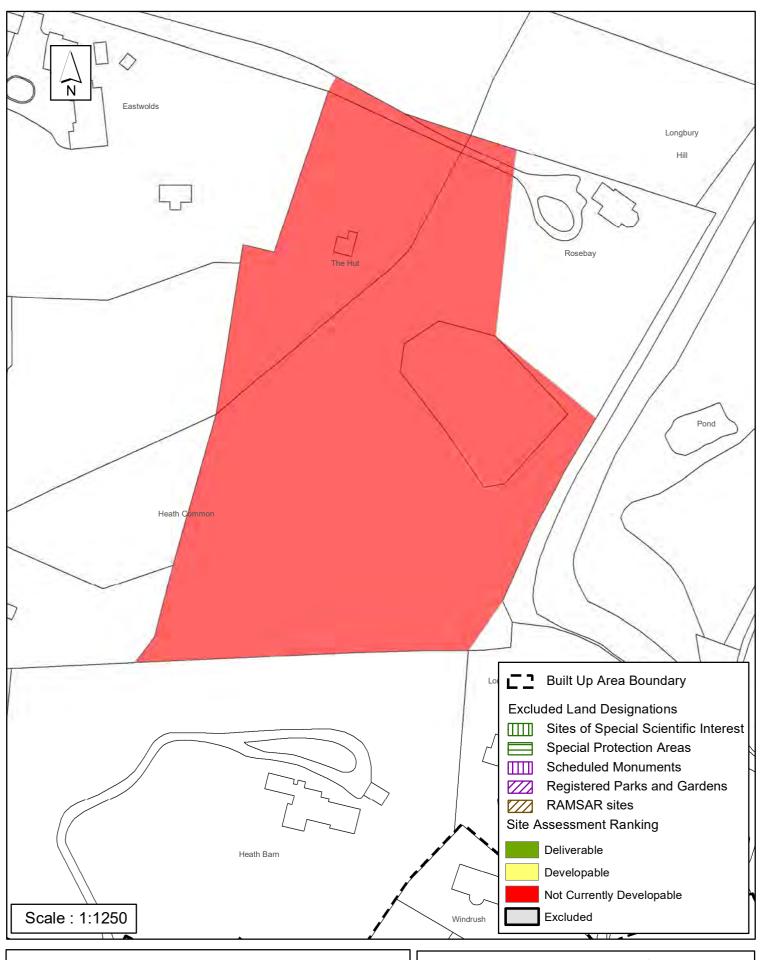

#### **Horsham District Council**

| Parish                                                                                                                                                                                                                                                                                                                                                                                                                                                                                                                                                                                                                                                                                                                                                                                                                                                                                                                                   | Washington                               |                 |                                     |                     |  |
|------------------------------------------------------------------------------------------------------------------------------------------------------------------------------------------------------------------------------------------------------------------------------------------------------------------------------------------------------------------------------------------------------------------------------------------------------------------------------------------------------------------------------------------------------------------------------------------------------------------------------------------------------------------------------------------------------------------------------------------------------------------------------------------------------------------------------------------------------------------------------------------------------------------------------------------|------------------------------------------|-----------------|-------------------------------------|---------------------|--|
| SHLAA Reference SA333                                                                                                                                                                                                                                                                                                                                                                                                                                                                                                                                                                                                                                                                                                                                                                                                                                                                                                                    | Site Name Land                           | at Heath Barn   |                                     |                     |  |
| ears 1-5 Deliverable ears 6-10 Developable                                                                                                                                                                                                                                                                                                                                                                                                                                                                                                                                                                                                                                                                                                                                                                                                                                                                                               | Site Address Ha                          | ampers Lane, He | ath Common, W                       | /ashington          |  |
| /ears 11+ □ Not Currently Developable ✓                                                                                                                                                                                                                                                                                                                                                                                                                                                                                                                                                                                                                                                                                                                                                                                                                                                                                                  | Site Area (ha) Greenfield/PDL Site Total | 2.4<br>PDL<br>0 | Suitable<br>Available<br>Achievable | <ul><li>✓</li></ul> |  |
| Justification                                                                                                                                                                                                                                                                                                                                                                                                                                                                                                                                                                                                                                                                                                                                                                                                                                                                                                                            |                                          |                 |                                     |                     |  |
| Justification  The landowner has expressed an interest in developing the site meaning it is 'available'. Although in Washington Parish, the site is within an area known as Heath Common which adjoins Storrington & Sullington to the east, and is classified as a Small Town/Larger Village in Policy 3 of the Horsham District Planning Framework 2015 (HDPF) with a good range of services and facilities. Heath Common has a Design Statement prepared by residents and adopted as a Supplementary Planning Document by Horsham District Council in July 2018. The site is not identified in the ermerging Storrington, Sullington & Washington Neighbourhood Plan. Unless allocated for development through the review of the HDPF or via a made Neighbourhood Plan, it is considered the development of the site would be contrary to Policies 1 to 4 and 26 of the HDPF. I is therefore assessed as 'Not Currently Developable'. |                                          |                 |                                     |                     |  |
| Excluded Site                                                                                                                                                                                                                                                                                                                                                                                                                                                                                                                                                                                                                                                                                                                                                                                                                                                                                                                            | ion Reason                               |                 |                                     |                     |  |

### SA - 333: Land at Heath Barn, Washington

Reproduced by permission of Ordnance Survey map on behalf of HMSO. © Crown copyright and database rights (2018). Ordnance Survey Licence.100023865

Date: 31/03/2014 Revision: 25/10/2018