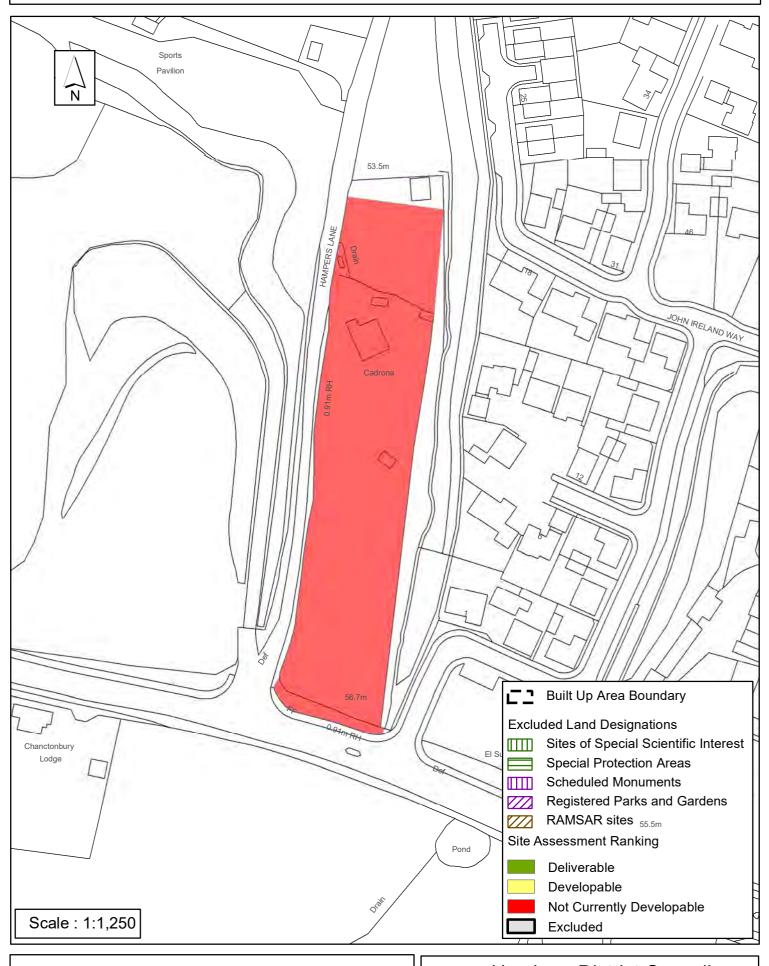

#### Horsham District Council

| Parish                                                                                                                                                                                                                                                                                                                                                                                                                                                                                                                                                                                                                                                                                                                                                                                                                                                                                                                                                     | Washington                               |                          |                                     |                               |  |
|------------------------------------------------------------------------------------------------------------------------------------------------------------------------------------------------------------------------------------------------------------------------------------------------------------------------------------------------------------------------------------------------------------------------------------------------------------------------------------------------------------------------------------------------------------------------------------------------------------------------------------------------------------------------------------------------------------------------------------------------------------------------------------------------------------------------------------------------------------------------------------------------------------------------------------------------------------|------------------------------------------|--------------------------|-------------------------------------|-------------------------------|--|
| SHLAA Reference SA497                                                                                                                                                                                                                                                                                                                                                                                                                                                                                                                                                                                                                                                                                                                                                                                                                                                                                                                                      | Site Name Land                           | at Longbury Hil          | I                                   |                               |  |
| Years 1-5 Deliverable Years 6-10 Developable                                                                                                                                                                                                                                                                                                                                                                                                                                                                                                                                                                                                                                                                                                                                                                                                                                                                                                               | Site Address Lo                          | ongbury Hill Wood        | ds, Rock Road,                      | Storrington                   |  |
| Years 11+  Not Currently Developable                                                                                                                                                                                                                                                                                                                                                                                                                                                                                                                                                                                                                                                                                                                                                                                                                                                                                                                       | Site Area (ha) Greenfield/PDL Site Total | 9.9<br>. Greenfield<br>0 | Suitable<br>Available<br>Achievable | <ul><li>✓</li><li>✓</li></ul> |  |
| Justification                                                                                                                                                                                                                                                                                                                                                                                                                                                                                                                                                                                                                                                                                                                                                                                                                                                                                                                                              |                                          |                          |                                     |                               |  |
| Justification  The landowner has expressed an interest in developing the site meaning it is 'available'. The site is in the countryside within an area known as Heath Common and outside the built up area boundary of Storrington and Sullington, which is classified as a Small Town/Larger Village in Policy 3 of the Horsham District Planning Framework 2015 (HDPF) with a good range of services and facilities. Heath Common has a Design Statement prepared by residents and adopted as a Supplementary Planning Document by Horsham District Council in July 2018. The Design Statement seeks the enhancement of Longbury Hill Woods and seeks to ensure they are not prejudiced by development. The site is not identified for development in the emerging Storrington, Sullington & Washington Neighbourhood Plan. The site is therefore contrary to Policies 1, 4 and 26 of the HDPF and is therefore assessed as 'Not Currently Developable'. |                                          |                          |                                     |                               |  |
| Excluded Site  Exclus                                                                                                                                                                                                                                                                                                                                                                                                                                                                                                                                                                                                                                                                                                                                                                                                                                                                                                                                      | ion Reason                               | _                        | _                                   |                               |  |
| Lapsed PP Date                                                                                                                                                                                                                                                                                                                                                                                                                                                                                                                                                                                                                                                                                                                                                                                                                                                                                                                                             |                                          |                          |                                     |                               |  |

#### SA-497: Land east of Hampers Lane, South of Rock Road, Storrington

Reproduced by permission of Ordnance Survey map on behalf of HMSO. © Crown copyright and database rights (2018). Ordnance Survey Licence.100023865