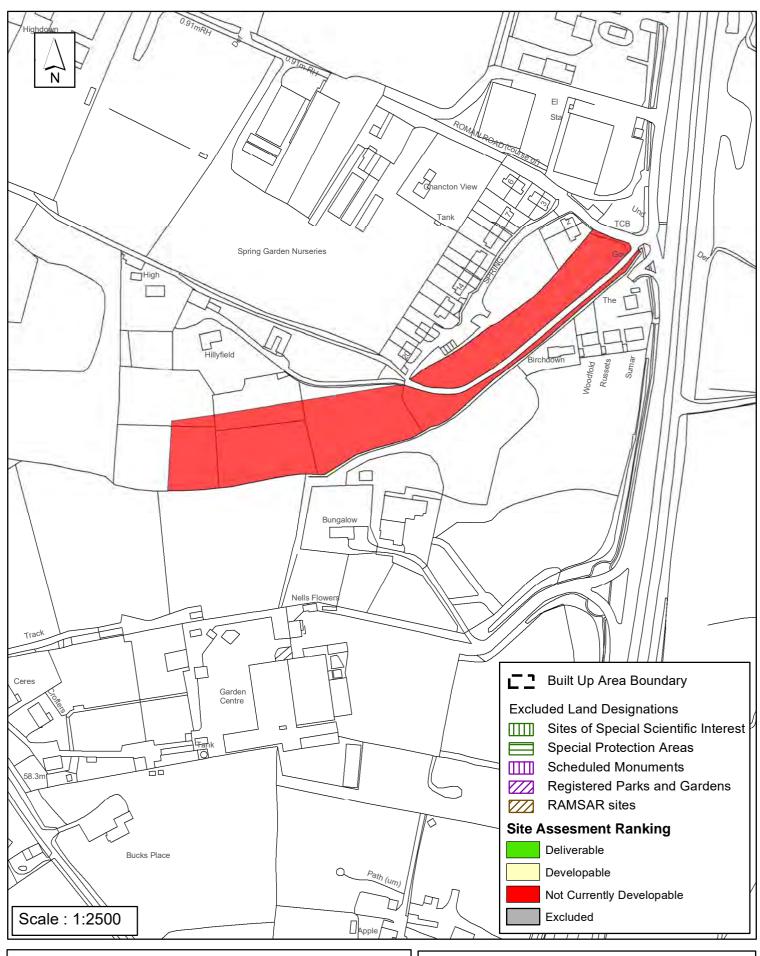

#### Horsham District Council

| Parish                                                                                                                                                                                                                                                                                                                                                                                                                                                                                                                                                                                                                                                                                                                                                                                                                                                                                                                                                     | Washington                               |                          |                                     |                               |  |
|------------------------------------------------------------------------------------------------------------------------------------------------------------------------------------------------------------------------------------------------------------------------------------------------------------------------------------------------------------------------------------------------------------------------------------------------------------------------------------------------------------------------------------------------------------------------------------------------------------------------------------------------------------------------------------------------------------------------------------------------------------------------------------------------------------------------------------------------------------------------------------------------------------------------------------------------------------|------------------------------------------|--------------------------|-------------------------------------|-------------------------------|--|
| SHLAA Reference SA497                                                                                                                                                                                                                                                                                                                                                                                                                                                                                                                                                                                                                                                                                                                                                                                                                                                                                                                                      | Site Name Land                           | at Longbury Hil          | I                                   |                               |  |
| Years 1-5 Deliverable Years 6-10 Developable                                                                                                                                                                                                                                                                                                                                                                                                                                                                                                                                                                                                                                                                                                                                                                                                                                                                                                               | Site Address Lo                          | ongbury Hill Wood        | ds, Rock Road,                      | Storrington                   |  |
| Years 11+  Not Currently Developable                                                                                                                                                                                                                                                                                                                                                                                                                                                                                                                                                                                                                                                                                                                                                                                                                                                                                                                       | Site Area (ha) Greenfield/PDL Site Total | 9.9<br>. Greenfield<br>0 | Suitable<br>Available<br>Achievable | <ul><li>✓</li><li>✓</li></ul> |  |
| Justification                                                                                                                                                                                                                                                                                                                                                                                                                                                                                                                                                                                                                                                                                                                                                                                                                                                                                                                                              |                                          |                          |                                     |                               |  |
| Justification  The landowner has expressed an interest in developing the site meaning it is 'available'. The site is in the countryside within an area known as Heath Common and outside the built up area boundary of Storrington and Sullington, which is classified as a Small Town/Larger Village in Policy 3 of the Horsham District Planning Framework 2015 (HDPF) with a good range of services and facilities. Heath Common has a Design Statement prepared by residents and adopted as a Supplementary Planning Document by Horsham District Council in July 2018. The Design Statement seeks the enhancement of Longbury Hill Woods and seeks to ensure they are not prejudiced by development. The site is not identified for development in the emerging Storrington, Sullington & Washington Neighbourhood Plan. The site is therefore contrary to Policies 1, 4 and 26 of the HDPF and is therefore assessed as 'Not Currently Developable'. |                                          |                          |                                     |                               |  |
| Excluded Site  Exclus                                                                                                                                                                                                                                                                                                                                                                                                                                                                                                                                                                                                                                                                                                                                                                                                                                                                                                                                      | ion Reason                               | _                        | _                                   |                               |  |
| Lapsed PP Date                                                                                                                                                                                                                                                                                                                                                                                                                                                                                                                                                                                                                                                                                                                                                                                                                                                                                                                                             |                                          |                          |                                     |                               |  |

#### SA-497: Land east of Hampers Lane, South of Rock Road, Storrington

Reproduced by permission of Ordnance Survey map on behalf of HMSO. © Crown copyright and database rights (2018). Ordnance Survey Licence.100023865