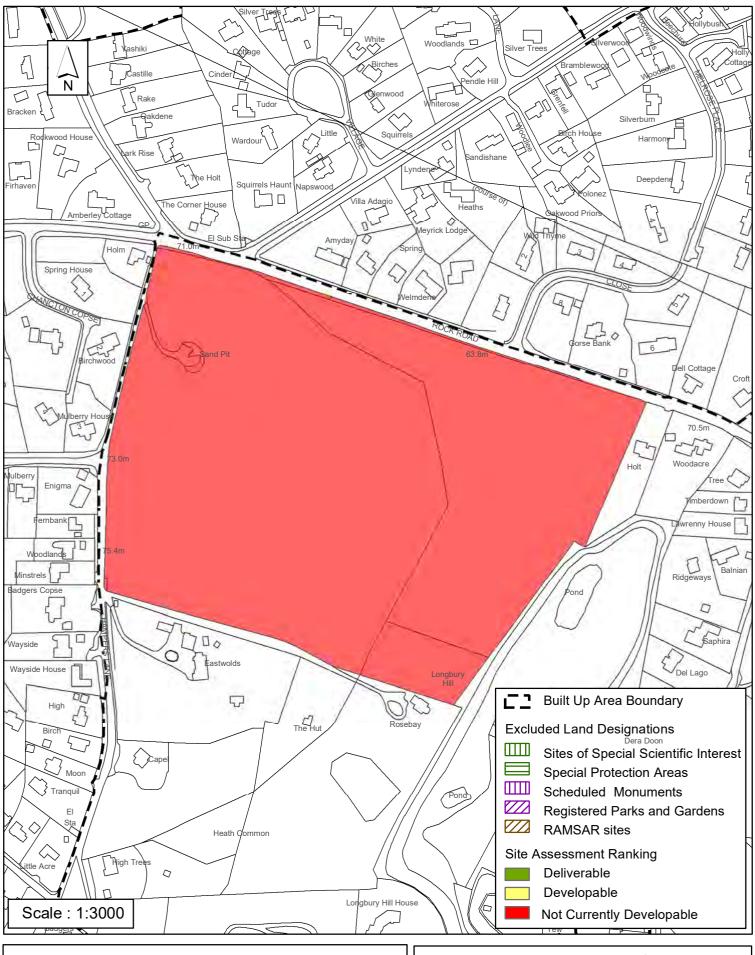

#### Horsham District Council

| Parish                                                                                                                                                                                                                                                                                                                                                                                                                                                                                                                                                                                                                                                                                                                                                                                                                                                                                                                                                     | Washington                               |                          |                                     |                               |  |
|------------------------------------------------------------------------------------------------------------------------------------------------------------------------------------------------------------------------------------------------------------------------------------------------------------------------------------------------------------------------------------------------------------------------------------------------------------------------------------------------------------------------------------------------------------------------------------------------------------------------------------------------------------------------------------------------------------------------------------------------------------------------------------------------------------------------------------------------------------------------------------------------------------------------------------------------------------|------------------------------------------|--------------------------|-------------------------------------|-------------------------------|--|
| SHLAA Reference SA497                                                                                                                                                                                                                                                                                                                                                                                                                                                                                                                                                                                                                                                                                                                                                                                                                                                                                                                                      | Site Name Land                           | at Longbury Hil          | I                                   |                               |  |
| Years 1-5 Deliverable Years 6-10 Developable                                                                                                                                                                                                                                                                                                                                                                                                                                                                                                                                                                                                                                                                                                                                                                                                                                                                                                               | Site Address Lo                          | ongbury Hill Wood        | ds, Rock Road,                      | Storrington                   |  |
| Years 11+  Not Currently Developable                                                                                                                                                                                                                                                                                                                                                                                                                                                                                                                                                                                                                                                                                                                                                                                                                                                                                                                       | Site Area (ha) Greenfield/PDL Site Total | 9.9<br>. Greenfield<br>0 | Suitable<br>Available<br>Achievable | <ul><li>✓</li><li>✓</li></ul> |  |
| Justification                                                                                                                                                                                                                                                                                                                                                                                                                                                                                                                                                                                                                                                                                                                                                                                                                                                                                                                                              |                                          |                          |                                     |                               |  |
| Justification  The landowner has expressed an interest in developing the site meaning it is 'available'. The site is in the countryside within an area known as Heath Common and outside the built up area boundary of Storrington and Sullington, which is classified as a Small Town/Larger Village in Policy 3 of the Horsham District Planning Framework 2015 (HDPF) with a good range of services and facilities. Heath Common has a Design Statement prepared by residents and adopted as a Supplementary Planning Document by Horsham District Council in July 2018. The Design Statement seeks the enhancement of Longbury Hill Woods and seeks to ensure they are not prejudiced by development. The site is not identified for development in the emerging Storrington, Sullington & Washington Neighbourhood Plan. The site is therefore contrary to Policies 1, 4 and 26 of the HDPF and is therefore assessed as 'Not Currently Developable'. |                                          |                          |                                     |                               |  |
| Excluded Site  Exclus                                                                                                                                                                                                                                                                                                                                                                                                                                                                                                                                                                                                                                                                                                                                                                                                                                                                                                                                      | ion Reason                               | _                        | _                                   |                               |  |
| Lapsed PP Date                                                                                                                                                                                                                                                                                                                                                                                                                                                                                                                                                                                                                                                                                                                                                                                                                                                                                                                                             |                                          |                          |                                     |                               |  |

#### SA-497: Land east of Hampers Lane, South of Rock Road, Storrington

Reproduced by permission of Ordnance Survey map on behalf of HMSO. © Crown copyright and database rights (2018). Ordnance Survey Licence.100023865