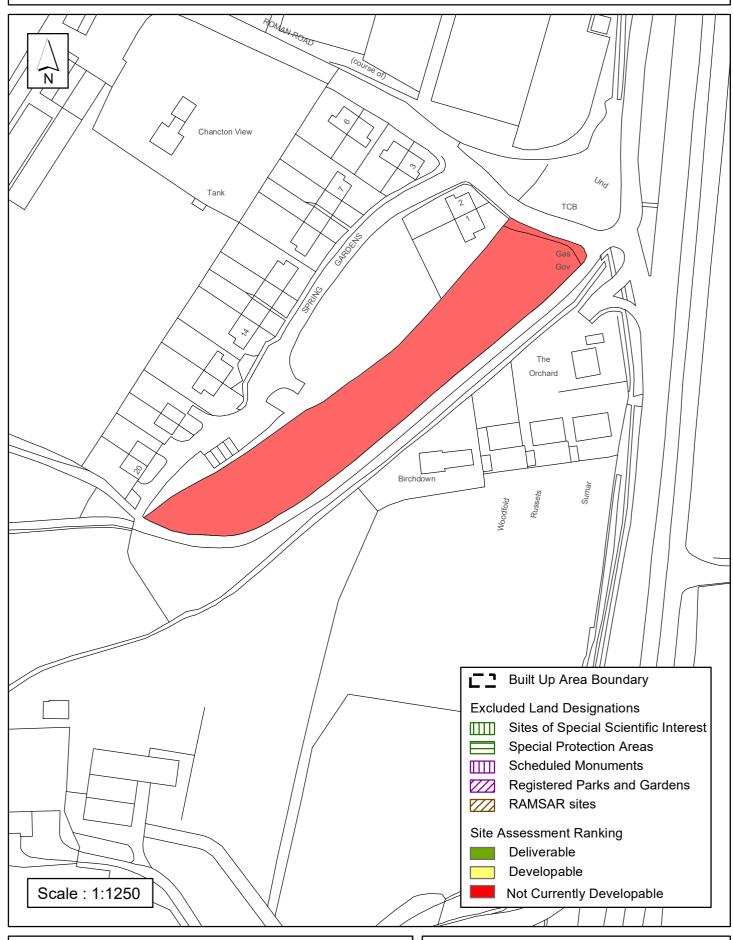

#### **Horsham District Council**

| Parish \                                                                            | Washington                                     |                         |                                     |                               |
|-------------------------------------------------------------------------------------|------------------------------------------------|-------------------------|-------------------------------------|-------------------------------|
| SHLAA Reference SA318 Site Name Land Adjacent to Spring Gardens                     |                                                |                         |                                     |                               |
| Years 1-5 Deliverable Site Address Washington                                       |                                                |                         |                                     |                               |
| Years 6-10 Developable ☐ Years 11+ ☐ Not Currently Developable ✓                    | Site Area (ha)<br>Greenfield/PDL<br>Site Total | 0.34<br>Greenfield<br>0 | Suitable<br>Available<br>Achievable | <ul><li>✓</li><li>✓</li></ul> |
| Justification The site is located in an isolated r assessed as Not Currently Develo |                                                | nrelated to any Bu      | uilt Up Area and                    | is therefo                    |
|                                                                                     |                                                |                         |                                     |                               |
|                                                                                     |                                                |                         |                                     |                               |
|                                                                                     |                                                |                         |                                     |                               |
|                                                                                     |                                                |                         |                                     |                               |
|                                                                                     |                                                |                         |                                     |                               |
|                                                                                     |                                                |                         |                                     |                               |
|                                                                                     |                                                |                         |                                     |                               |
|                                                                                     |                                                |                         |                                     |                               |
|                                                                                     |                                                |                         |                                     |                               |
| Excluded Site  Exclusion                                                            | n Reason                                       |                         |                                     |                               |
| Lapsed PP Date                                                                      |                                                |                         |                                     |                               |

### SA - 318: Land adjacent to Spring Gardens, Washington

Reproduced by permission of Ordnance Survey map on behalf of HMSO. © Crown copyright and database rights (2018). Ordnance Survey Licence.100023865