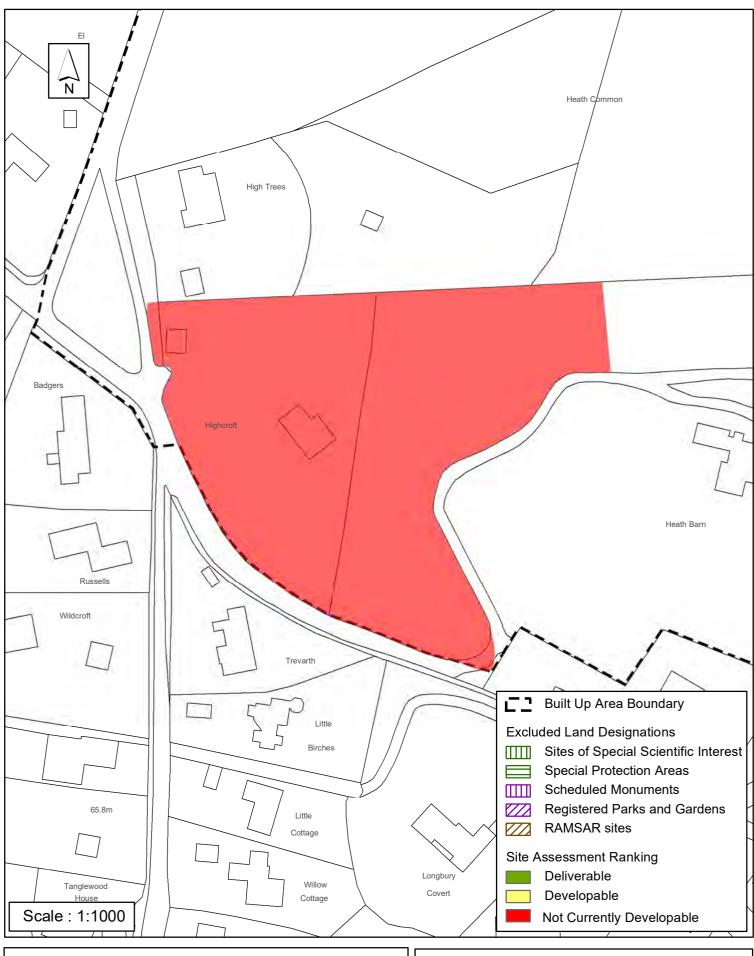

#### **Horsham District Council**

| Years 6-10 Developable Site Area (ha) 0.7 Suitable Site Area (ha) 0.7 Suitable Site Area (ha) 0.7 Suitable Site Total 0 Achievable Site Total Site Total Site Total Site Total Site Machington Parish within an area known as Heath Common and adjoins the built up area youndary of Storrington and Sullington, which is classified as a Small Town/Larger Village in Polis 6 of the Horsham District Planning Framework 2015 (HDPF) with a good range of services and acilities. The site lies within a Bat Sustenance Zone and the Heath Common Design Statement SPD area. The site is not identified for allocation in the emerging Storrington, Sullington & Washington Neighbourhood Plan. It is only accessible via pavementless single track private lane which are either a public bridleway or public footpath and would need to seek to address design principles set out in the Heath Common Village Design Statement SPD, including the low development density unique to this area. It is considered the development of the site would be contrary to Policies 1 to 4 and 26 of the HDPF and would conflict with the guidance in the Design Statement. It is therefore assessed as 'Not Currently Developable'. | Parish                                                                                                                                                                                                                                                                                                                                                                                          | Washington                                                                                                                                                                                                                                                 |                                                                                                                                                                                                         |                                                                                                                                                                                        |                                                                                    |  |
|-------------------------------------------------------------------------------------------------------------------------------------------------------------------------------------------------------------------------------------------------------------------------------------------------------------------------------------------------------------------------------------------------------------------------------------------------------------------------------------------------------------------------------------------------------------------------------------------------------------------------------------------------------------------------------------------------------------------------------------------------------------------------------------------------------------------------------------------------------------------------------------------------------------------------------------------------------------------------------------------------------------------------------------------------------------------------------------------------------------------------------------------------------------------------------------------------------------------------------------------------------------------------------------------------------------------------------------------------------------------------------|-------------------------------------------------------------------------------------------------------------------------------------------------------------------------------------------------------------------------------------------------------------------------------------------------------------------------------------------------------------------------------------------------|------------------------------------------------------------------------------------------------------------------------------------------------------------------------------------------------------------------------------------------------------------|---------------------------------------------------------------------------------------------------------------------------------------------------------------------------------------------------------|----------------------------------------------------------------------------------------------------------------------------------------------------------------------------------------|------------------------------------------------------------------------------------|--|
| Vears 6-10 Developable Site Area (ha) 0.7 Suitable Available Site Total 0 Achievable Site Total Developable Site Total Site Total Site Total Site Machievable Site Total Site Machievable Site Total Site Machievable Site Total Site Machievable Site Site Site Site Site Site Site Sit                                                                                                                                                                                                                                                                                                                                                                                                                                                   | SHLAA Reference SA501                                                                                                                                                                                                                                                                                                                                                                           | Site Name Higho                                                                                                                                                                                                                                            | croft                                                                                                                                                                                                   |                                                                                                                                                                                        |                                                                                    |  |
| Not Currently Developable    Greenfield/PDL   PDL   Available   Achievable                                                                                                                                                                                                                                                                                                                                                                                                                                                                                                                                                                                                                                                                                                                                                                                                                                                                                                                                                                                                                                                                                                                                                                                                                                                                                                    | 0                                                                                                                                                                                                                                                                                                                                                                                               |                                                                                                                                                                                                                                                            |                                                                                                                                                                                                         |                                                                                                                                                                                        |                                                                                    |  |
| The landowner has expressed an interest in developing the site meaning it is 'available'. The site in Washington Parish within an area known as Heath Common and adjoins the built up area boundary of Storrington and Sullington, which is classified as a Small Town/Larger Village in Police of the Horsham District Planning Framework 2015 (HDPF) with a good range of services and acilities. The site lies within a Bat Sustenance Zone and the Heath Common Design Statement SPD area. The site is not identified for allocation in the emerging Storrington, Sullington & Washington Neighbourhood Plan. It is only accessible via pavementless single track private lane which are either a public bridleway or public footpath and would need to seek to address design principles set out in the Heath Common Village Design Statement SPD, including the low development density unique to this area. It is considered the development of the site would be contrary to Policies 1 to 4 and 26 of the HDPF and would conflict with the guidance in the Design Statement. It is therefore assessed as 'Not Currently Developable'.                                                                                                                                                                                                                                | Years 11+                                                                                                                                                                                                                                                                                                                                                                                       | Greenfield/PDL                                                                                                                                                                                                                                             | PDL                                                                                                                                                                                                     | Available                                                                                                                                                                              | <ul><li>✓</li></ul>                                                                |  |
| The landowner has expressed an interest in developing the site meaning it is 'available'. The site in Washington Parish within an area known as Heath Common and adjoins the built up area boundary of Storrington and Sullington, which is classified as a Small Town/Larger Village in Police of the Horsham District Planning Framework 2015 (HDPF) with a good range of services and acilities. The site lies within a Bat Sustenance Zone and the Heath Common Design Statement SPD area. The site is not identified for allocation in the emerging Storrington, Sullington & Washington Neighbourhood Plan. It is only accessible via pavementless single track private lane which are either a public bridleway or public footpath and would need to seek to address design principles set out in the Heath Common Village Design Statement SPD, including the low development density unique to this area. It is considered the development of the site would be contrary to Policies 1 to 4 and 26 of the HDPF and would conflict with the guidance in the Design Statement. It is therefore assessed as 'Not Currently Developable'.                                                                                                                                                                                                                                | Justification                                                                                                                                                                                                                                                                                                                                                                                   |                                                                                                                                                                                                                                                            |                                                                                                                                                                                                         |                                                                                                                                                                                        |                                                                                    |  |
| Excluded Site — Exclusion Reason                                                                                                                                                                                                                                                                                                                                                                                                                                                                                                                                                                                                                                                                                                                                                                                                                                                                                                                                                                                                                                                                                                                                                                                                                                                                                                                                              | in Washington Parish within an arboundary of Storrington and Sulling of the Horsham District Planning facilities. The site lies within a Bars SPD area. The site is not identified Washington Neighbourhood Plang which are either a public bridleway principles set out in the Heath Condevelopment density unique to the contrary to Policies 1 to 4 and 26 Statement. It is therefore assess | rea known as Heath<br>ngton, which is clas<br>g Framework 2015<br>t Sustenance Zone<br>ed for allocation in t<br>. It is only accessib<br>y or public footpath<br>mmon Village Desig<br>is area. It is consid<br>of the HDPF and w<br>ed as 'Not Currently | n Common and ac<br>sified as a Small (HDPF) with a go<br>and the Heath Co<br>he emerging Stor<br>ble via pavementle<br>and would need a<br>gn Statement SPI<br>ered the developr<br>yould conflict with | djoins the built u<br>Town/Larger Vill<br>and range of server<br>formmon Design Strington, Sullington,<br>sess single track to seek to addreston, including the<br>ment of the site of | p area lage in Polic vices and Statement on & private lane ess design low would be |  |
|                                                                                                                                                                                                                                                                                                                                                                                                                                                                                                                                                                                                                                                                                                                                                                                                                                                                                                                                                                                                                                                                                                                                                                                                                                                                                                                                                                               | Excluded Site                                                                                                                                                                                                                                                                                                                                                                                   | n Reason                                                                                                                                                                                                                                                   |                                                                                                                                                                                                         |                                                                                                                                                                                        |                                                                                    |  |

### SA-501: Highcroft, Hampers Lane, Storrington

Reproduced by permission of Ordnance Survey map on behalf of HMSO. © Crown copyright and database rights (2018). Ordnance Survey Licence.100023865

Date:

Revision: